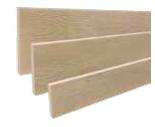

## - **SMARTPANEL**

 Length (real advance)
 1,22 m.

 Height
 2,44m.

 Thickness
 11,1 mm.

 Grooves
 4"

 8"

 Weight per piece
 22,5 kg.

### **SMARTPANEL H**

 Length (real advance)
 2,44 m.

 4,88 m.
 1,22 m.

 Thickness
 11,10 mm.

 Grooves
 8,00"

 Weight per piece
 23,8 kg.

 47,6 kg.

#### **General Characteristics**

Wood fiber set in 3 interwoven layers and saturated in MDI adhesives, which increase

their structural resistance and their resistance to moisture.

Unique beautiful cedar structure, with a

cedar texture design

Easy and convenient to paint , since it has a paint-based finish on its outer side

(use only water-based paint)

Easy to install, special tools not required

(follow instructions in Technical Catalogue)