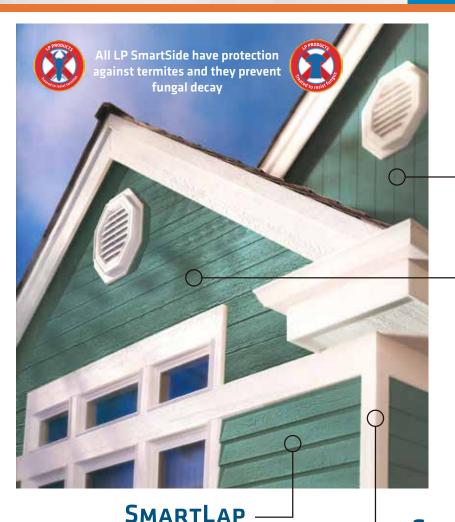

#### **General Characteristics**

Wood fiber set in 3 interwoven layers and saturated in MDI adhesives, which increase

their structural resistance and their resistance to moisture.

Unique beautiful cedar structure, with a

cedar texture design

Easy and convenient to paint , since it has a paint-based finish on its outer side

(use only water-based paint)

Easy to install, special tools not required

(follow instructions in Technical Catalogue)