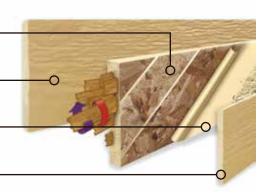

#### **General Characteristics**

Wood fiber set in 3 interwoven layers and saturated in MDI adhesives, which increase

their structural resistance and their resistance to moisture.

Unique beautiful cedar structure, with a

cedar texture design

Easy and convenient to paint , since it has a paint-based finish on its outer side

(use only water-based paint)

Easy to install, special tools not required

(follow instructions in Technical Catalogue)