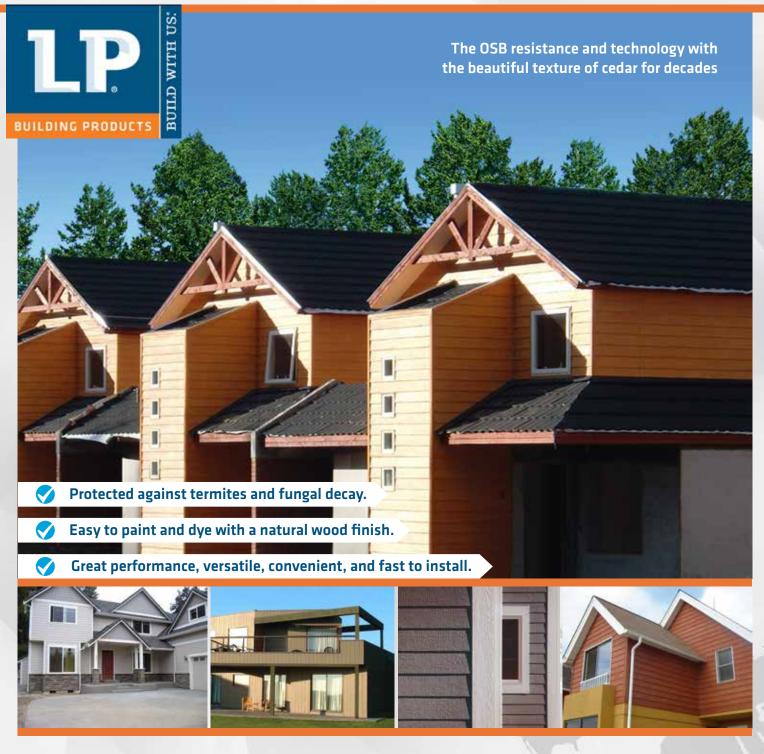

# The smart solution for home siding

Exterior Home Siding

Exterior Home Siding

Always use personal protection elements

#### **General Characteristics**

Wood fiber set in 3 interwoven layers and saturated in MDI adhesives, which increase

their structural resistance and their resistance to moisture.

Unique beautiful cedar structure, with a

cedar texture design

Easy and convenient to paint , since it has a paint-based finish on its outer side

(use only water-based paint)

Easy to install, special tools not required

(follow instructions in Technical Catalogue)